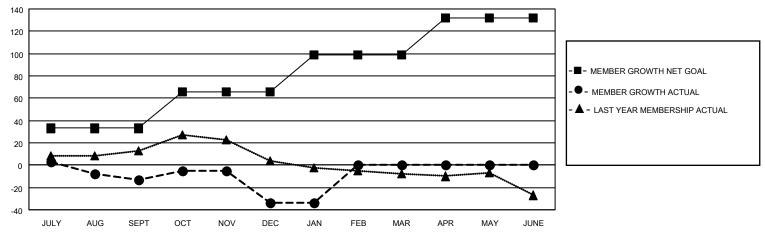

## GOALS AND ACTUAL MEMBERS CUMULATIVE

| DROPPED CLUBS: 2 |     | 34 CLUBS OF 71 ADDED 1 OR<br>MORE NEW MEMBERS | GENDER DISTRIBUTION                 |              |  |
|------------------|-----|-----------------------------------------------|-------------------------------------|--------------|--|
|                  |     | WORL NEW WEWDERO                              | MALE                                | 988 (70.67%) |  |
|                  |     |                                               | FEMALE 410 (29.33%)                 |              |  |
| DROPPED MEMBERS  |     |                                               | NON BINARY                          | 0 (0.00%)    |  |
|                  |     |                                               | PREFER NOT TO ANSWER                | 0 (0.00%)    |  |
| DECEASED         | 16  |                                               |                                     | ,            |  |
| CLUB CANCELLED   | 5   | CLICK HERE FOR CUMULATIVE                     | TOTAL FAMILY UNIT MEMBERS           | 3 267        |  |
| OTHER            | 94  | MEMBERSHIP DATA                               |                                     |              |  |
| TOTAL            | 115 |                                               | FAMILY MEMBERS PAYING HALF DUES 137 |              |  |
|                  |     |                                               |                                     |              |  |